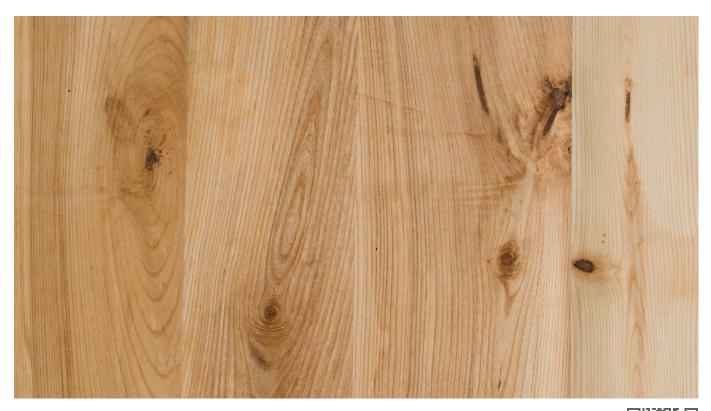

## Distressed Ash

Our distressed ash table tops add distinct character to any space, each one featuring the beautifully unique knots, worm holes, and saw kerf marks that only come from naturally-distressed wood (something you won't find with manufactured distressing). Similar to our oak table tops, the distressed ash boasts natural color variation and exceptional grain patterns, both creating a stunning sense of movement and visual interest. *Please note: Because of the character of this product, the surface may not be completely flat* 