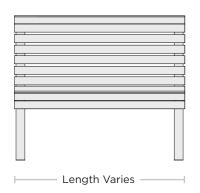

# OLD DOMINION FURNITURE CO.





Scan to view online

## Park Booth

Our Park booths are designed to seamlessly complement a broad range of interiors, bringing a classic, understated style with their clean lines and subtly curving silhouette. The horizontal slats on the seat and back create a certain sense of movement and visual interest, while maintaining a timeless simplicity. The gentle angle of the booth's back provides support and comfort for guests, enhancing their dining experience. Customize the Park booth to suit the style of your space, selecting a stain, size, and even additional features as desired.





3000 Series

# OLD DOMINION FURNITURE CO.

### **CONFIGURATION OPTIONS**



### **BACK HEIGHT OPTIONS**



### **SEAT HEIGHT OPTIONS**