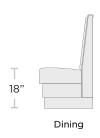

# OLD DOMINION FURNITURE CO.





Scan to view online

## Park Booth

Our Park booths are designed to seamlessly complement a broad range of interiors, bringing a classic, understated style with their clean lines and subtly curving silhouette. The horizontal slats on the seat and back create a certain sense of movement and visual interest, while maintaining a timeless simplicity. The gentle angle of the booth's back provides support and comfort for guests, enhancing their dining experience. Customize the Park booth to suit the style of your space, selecting a stain, size, and even additional features as desired.





3000 Series

# OLD DOMINION FURNITURE CO.

### **CONFIGURATION OPTIONS**



### **BACK HEIGHT OPTIONS**



### **SEAT HEIGHT OPTIONS**