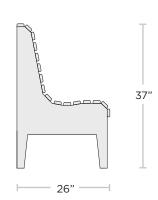

# OLD DOMINION FURNITURE CO.





Scan to view online

## Park Booth

Our Park booths are designed to seamlessly complement a broad range of interiors, bringing a classic, understated style with their clean lines and subtly curving silhouette. The horizontal slats on the seat and back create a certain sense of movement and visual interest, while maintaining a timeless simplicity. The gentle angle of the booth's back provides support and comfort for guests, enhancing their dining experience. Customize the Park booth to suit the style of your space, selecting a stain, size, and even additional features as desired.





3000 Series

# OLD DOMINION FURNITURE CO.

### **CONFIGURATION OPTIONS**



### **BACK HEIGHT OPTIONS**



### **SEAT HEIGHT OPTIONS**