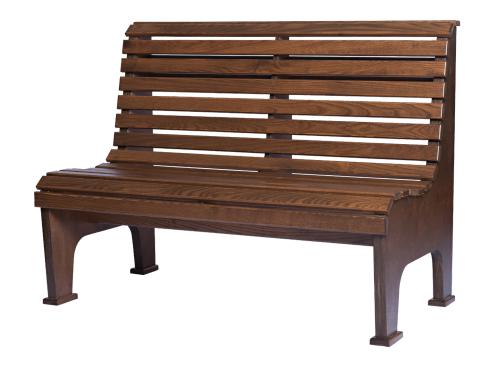

## Park Booth

Our Park booths are designed to seamlessly complement a broad range of interiors, bringing a classic, understated style with their clean lines and subtly curving silhouette. The horizontal slats on the seat and back create a certain sense of movement and visual interest, while maintaining a timeless simplicity. The gentle angle of the booth's back provides support and comfort for guests, enhancing their dining experience. Customize the Park booth to suit the style of your space, selecting a stain, size, and even additional features as desired.