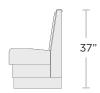

# OLD DOMINION FURNITURE CO.





Scan to view online

## Park Booth

Our Park booths are designed to seamlessly complement a broad range of interiors, bringing a classic, understated style with their clean lines and subtly curving silhouette. The horizontal slats on the seat and back create a certain sense of movement and visual interest, while maintaining a timeless simplicity. The gentle angle of the booth's back provides support and comfort for guests, enhancing their dining experience. Customize the Park booth to suit the style of your space, selecting a stain, size, and even additional features as desired.





3000 Series

# OLD DOMINION FURNITURE CO.

### **CONFIGURATION OPTIONS**



### **BACK HEIGHT OPTIONS**



### **SEAT HEIGHT OPTIONS**