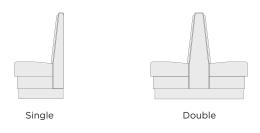

# OLD DOMINION FURNITURE CO.





Scan to view online

## Park Booth

Our Park booths are designed to seamlessly complement a broad range of interiors, bringing a classic, understated style with their clean lines and subtly curving silhouette. The horizontal slats on the seat and back create a certain sense of movement and visual interest, while maintaining a timeless simplicity. The gentle angle of the booth's back provides support and comfort for guests, enhancing their dining experience. Customize the Park booth to suit the style of your space, selecting a stain, size, and even additional features as desired.





3000 Series

# OLD DOMINION FURNITURE CO.

### **CONFIGURATION OPTIONS**



### **BACK HEIGHT OPTIONS**



### **SEAT HEIGHT OPTIONS**