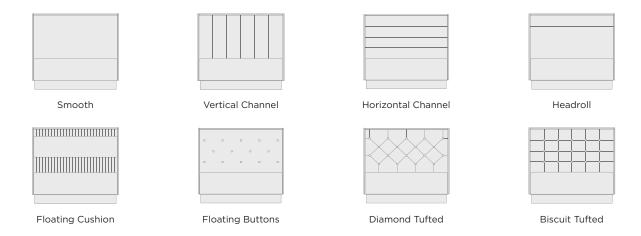

# OLD DOMINION FURNITURE CO.





Scan to view online

## Highland Booth

Add just the right amount of personality to your design with our Highland booths. A beadboard inside back, easily removable foam on board seat and sturdy solid wood end panels combine the best of comfort, style and stability. Also available with a smooth wood inside back.

Our built-to-order process gives you the flexibility to customize your booths, including height, length, stain and upholstery.





5500 Series

# OLD DOMINION FURNITURE CO.

### **CONFIGURATION OPTIONS**



### **BACK HEIGHT OPTIONS**



#### **SEAT HEIGHT OPTIONS**



#### **UPHOLSTERY DETAIL OPTIONS**