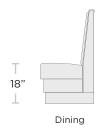

# OLD DOMINION FURNITURE CO.





Scan to view online

## Highland Booth

Add just the right amount of personality to your design with our Highland booths. A beadboard inside back, easily removable foam on board seat and sturdy solid wood end panels combine the best of comfort, style and stability. Also available with a smooth wood inside back.

Our built-to-order process gives you the flexibility to customize your booths, including height, length, stain and upholstery.





5500 Series

# OLD DOMINION FURNITURE CO.

### **CONFIGURATION OPTIONS**



### **BACK HEIGHT OPTIONS**



#### **SEAT HEIGHT OPTIONS**



#### **UPHOLSTERY DETAIL OPTIONS**