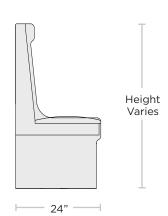

# OLD DOMINION FURNITURE CO.





Scan to view online

## Highland Booth

Add just the right amount of personality to your design with our Highland booths. A beadboard inside back, easily removable foam on board seat and sturdy solid wood end panels combine the best of comfort, style and stability. Also available with a smooth wood inside back.

Our built-to-order process gives you the flexibility to customize your booths, including height, length, stain and upholstery.





5500 Series

# OLD DOMINION FURNITURE CO.

### **CONFIGURATION OPTIONS**



### **BACK HEIGHT OPTIONS**



#### **SEAT HEIGHT OPTIONS**



#### **UPHOLSTERY DETAIL OPTIONS**