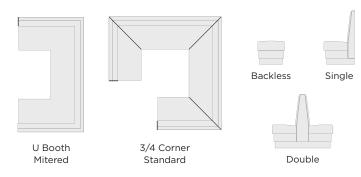

# OLD DOMINION FURNITURE CO.





Scan to view online

## Highland Booth

Add just the right amount of personality to your design with our Highland booths. A beadboard inside back, easily removable foam on board seat and sturdy solid wood end panels combine the best of comfort, style and stability. Also available with a smooth wood inside back.

Our built-to-order process gives you the flexibility to customize your booths, including height, length, stain and upholstery.





5500 Series

# OLD DOMINION FURNITURE CO.

### **CONFIGURATION OPTIONS**



### **BACK HEIGHT OPTIONS**



#### **SEAT HEIGHT OPTIONS**



#### **UPHOLSTERY DETAIL OPTIONS**