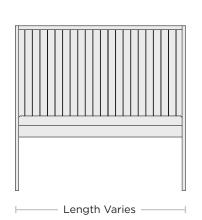

# OLD DOMINION FURNITURE CO.





Scan to view online

## Highland Booth

Add just the right amount of personality to your design with our Highland booths. A beadboard inside back, easily removable foam on board seat and sturdy solid wood end panels combine the best of comfort, style and stability. Also available with a smooth wood inside back.

Our built-to-order process gives you the flexibility to customize your booths, including height, length, stain and upholstery.





5500 Series

# OLD DOMINION FURNITURE CO.

### **CONFIGURATION OPTIONS**



### **BACK HEIGHT OPTIONS**



#### **SEAT HEIGHT OPTIONS**



#### **UPHOLSTERY DETAIL OPTIONS**