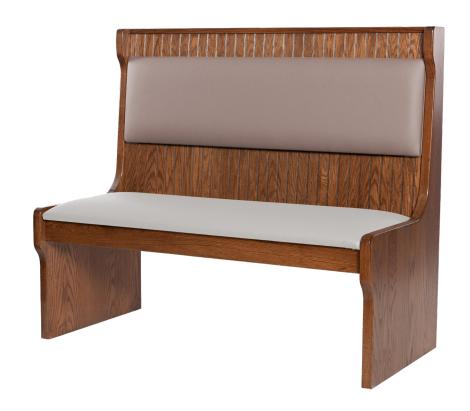

## Highland Booth

Add just the right amount of personality to your design with our Highland booths. A beadboard inside back, easily removable foam on board seat and sturdy solid wood end panels combine the best of comfort, style and stability. Also available with a smooth wood inside back.

Our built-to-order process gives you the flexibility to customize your booths, including height, length, stain and upholstery.

5500 Series