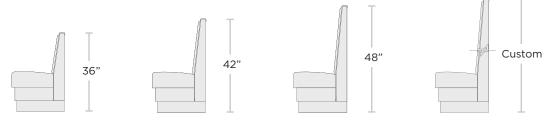

# OLD DOMINION FURNITURE CO.





Scan to view online

## Highland Booth

Add just the right amount of personality to your design with our Highland booths. A beadboard inside back, easily removable foam on board seat and sturdy solid wood end panels combine the best of comfort, style and stability. Also available with a smooth wood inside back.

Our built-to-order process gives you the flexibility to customize your booths, including height, length, stain and upholstery.





5500 Series

# OLD DOMINION FURNITURE CO.

### **CONFIGURATION OPTIONS**



### **BACK HEIGHT OPTIONS**



#### **SEAT HEIGHT OPTIONS**



#### **UPHOLSTERY DETAIL OPTIONS**