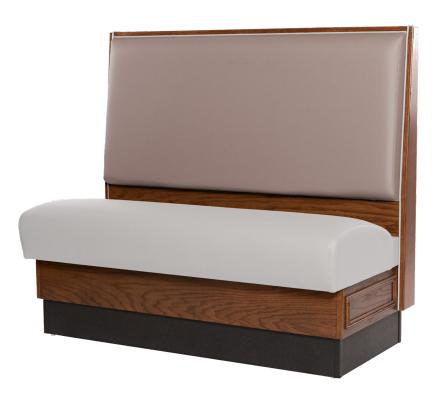

# Cumberland Booth

Our built-to-order Cumberland booths provide a comfortable spot for guests to sit back, relax, and enjoy their time in your space. The high-density foam and web seat construction provide durability and comfort that will last a lifetime. Thoughtful design touches like moulding details, end and top caps, and a skirt (oak or maple) add a simple, sophisticated style.

Customize your Cumberland booth with your choice of upholstery, stains, and finish, and add optional features such as tufting or wood legs.