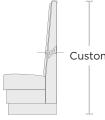

Customize your Cumberland booth with your choice of upholstery, stains, and finish, and add optional features such as tufting or wood legs.