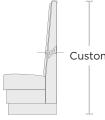

Swap out the standard open base and legs for a simple black vinyl base if you prefer, channel the back and specify custom lengths, heights and shapes for a perfect fit.

#### **CONFIGURATION OPTIONS**

Standard

3/4 Circle, True Radius

**BACK HEIGHT OPTIONS** 

SEAT HEIGHT OPTIONS