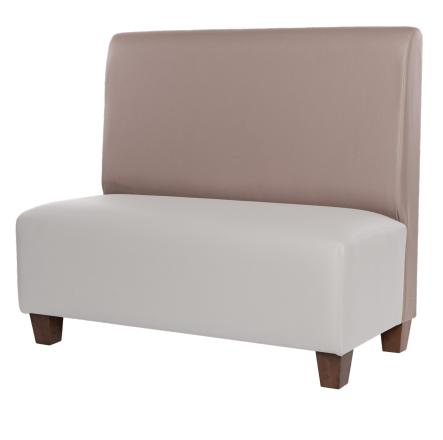

# Bedford Booth

For a classic booth design that is far from basic or boring, our Bedford booths fit the bill. The soft roll top, sewn-in end panels and waterfall style seat lend a subtle sophistication to the design, while the interior framing and dense foam make for a structurally sound, comfortable end product.

Swap out the standard open base and legs for a simple black vinyl base if you prefer, channel the back and specify custom lengths, heights and shapes for a perfect fit.