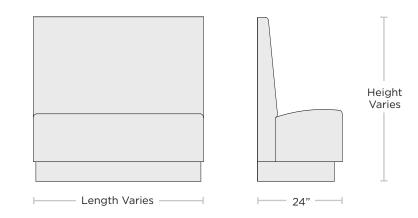

Swap out the standard open base and legs for a simple black vinyl base if you prefer, channel the back and specify custom lengths, heights and shapes for a perfect fit.

#### **CONFIGURATION OPTIONS**

Standard

3/4 Circle, True Radius

**BACK HEIGHT OPTIONS** 

SEAT HEIGHT OPTIONS