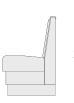

# Bedford Booth

For a classic booth design that is far from basic or boring, our Bedford booths fit the bill. The soft roll top, sewn-in end panels and waterfall style seat lend a subtle sophistication to the design, while the interior framing and dense foam make for a structurally sound, comfortable end product.

Swap out the standard open base and legs for a simple black vinyl base if you prefer, channel the back and specify custom lengths, heights and shapes for a perfect fit.