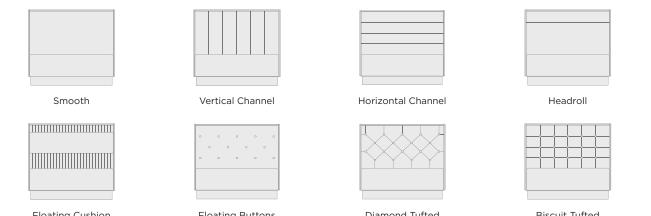

### UPHOLSTERY DETAIL OPTIONS

**Floating Cushion** 

**Floating Buttons** 

Diamond Tufted

**Biscuit Tufted**