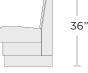

#### **CONFIGURATION OPTIONS**

Standard

3/4 Circle, True Radius

**BACK HEIGHT OPTIONS** 

SEAT HEIGHT OPTIONS