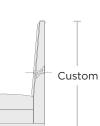

#### **CONFIGURATION OPTIONS**

Standard

3/4 Circle, True Radius

**BACK HEIGHT OPTIONS** 

SEAT HEIGHT OPTIONS