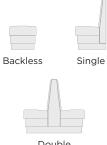

#### **CONFIGURATION OPTIONS**

Standard

3/4 Circle, True Radius

**BACK HEIGHT OPTIONS** 

SEAT HEIGHT OPTIONS