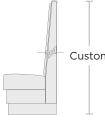

#### **CONFIGURATION OPTIONS**

Standard

3/4 Circle, True Radius

**BACK HEIGHT OPTIONS** 

SEAT HEIGHT OPTIONS