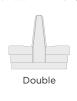

#### **CONFIGURATION OPTIONS**

Standard

3/4 Circle, True Radius

**BACK HEIGHT OPTIONS** 

SEAT HEIGHT OPTIONS