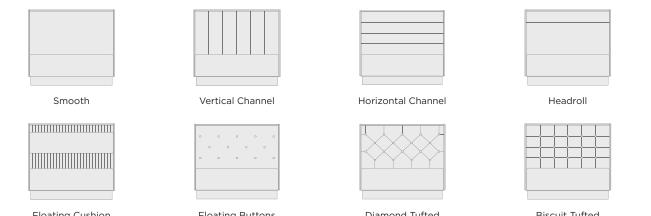

#### UPHOLSTERY DETAIL OPTIONS

**Floating Cushion** 

**Floating Buttons** 

Diamond Tufted

**Biscuit Tufted**