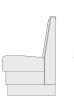

# Augusta Booth

When your project calls for an understated booth style, our Augusta booths are an excellent choice. This fully upholstered style can be accented with the use of multiple upholsteries to create contrast between the seat and back, along with channeling or tufting for added interest.

Our Augusta booths are built-to-order in just about any length, height and seating configuration.

9000 Series