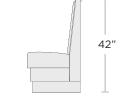

#### **CONFIGURATION OPTIONS**

Standard

3/4 Circle, True Radius

**BACK HEIGHT OPTIONS** 

SEAT HEIGHT OPTIONS