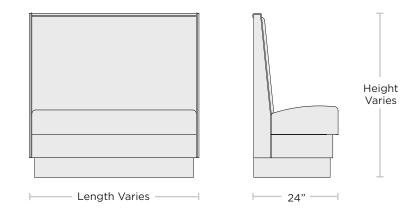

Our Augusta booths are built-to-order in just about any length, height and seating configuration.

9000 Series

#### **CONFIGURATION OPTIONS**

Standard

3/4 Circle, True Radius

**BACK HEIGHT OPTIONS** 

SEAT HEIGHT OPTIONS