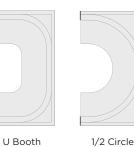

#### **CONFIGURATION OPTIONS**

Standard

3/4 Circle, True Radius

**BACK HEIGHT OPTIONS** 

SEAT HEIGHT OPTIONS