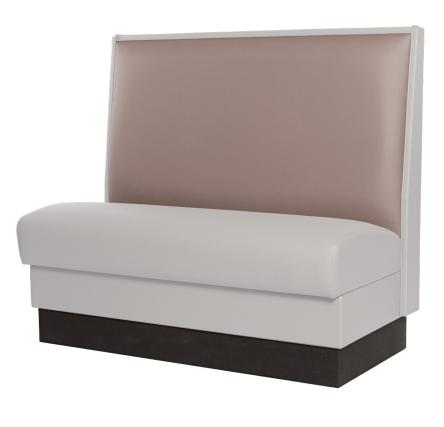

# Augusta Booth

When your project calls for an understated booth style, our Augusta booths are an excellent choice. This fully upholstered style can be accented with the use of multiple upholsteries to create contrast between the seat and back, along with channeling or tufting for added interest.

Our Augusta booths are built-to-order in just about any length, height and seating configuration.

9000 Series