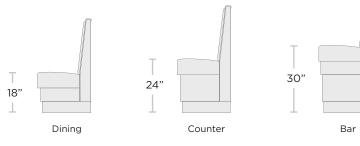

#### **CONFIGURATION OPTIONS**

Standard

3/4 Circle, True Radius

**BACK HEIGHT OPTIONS** 

SEAT HEIGHT OPTIONS