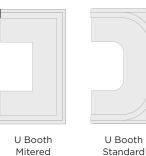

#### **CONFIGURATION OPTIONS**

Standard

3/4 Circle, True Radius

**BACK HEIGHT OPTIONS** 

SEAT HEIGHT OPTIONS