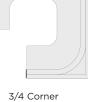

#### **CONFIGURATION OPTIONS**

Standard

3/4 Circle, True Radius

**BACK HEIGHT OPTIONS** 

SEAT HEIGHT OPTIONS