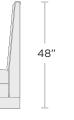

#### **CONFIGURATION OPTIONS**

Standard

3/4 Circle, True Radius

**BACK HEIGHT OPTIONS** 

SEAT HEIGHT OPTIONS