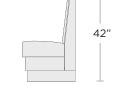

#### **CONFIGURATION OPTIONS**

Standard

3/4 Circle, True Radius

**BACK HEIGHT OPTIONS** 

SEAT HEIGHT OPTIONS