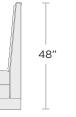

#### **CONFIGURATION OPTIONS**

Standard

3/4 Circle, True Radius

**BACK HEIGHT OPTIONS** 

SEAT HEIGHT OPTIONS