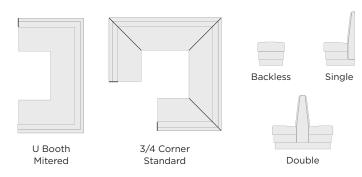

# OLD DOMINION FURNITURE CO.





Scan to view online

### Albemarle Booth

For a simple booth designed with a twist, consider our Albemarle built-to-order booths. Beadboard detailing on the inside backs makes these booths worth a second look, and the molding detail paired with a removable seat will surely seal the deal. Also available with a smooth wood inside back.

For an extra-comfortable seat that exudes form and function, add a back cushion, a crumb rail or wood legs to this style booth.





5600 Series

# OLD DOMINION FURNITURE CO.

#### **CONFIGURATION OPTIONS**



### **BACK HEIGHT OPTIONS**



#### **SEAT HEIGHT OPTIONS**



#### **UPHOLSTERY DETAIL OPTIONS**