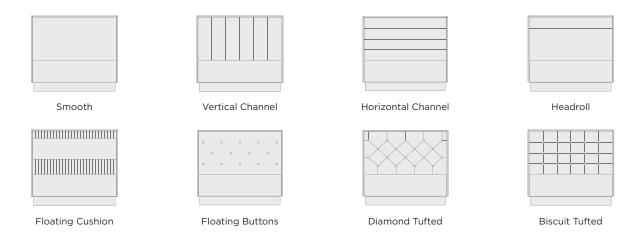

# OLD DOMINION FURNITURE CO.





Scan to view online

### Albemarle Booth

For a simple booth designed with a twist, consider our Albemarle built-to-order booths. Beadboard detailing on the inside backs makes these booths worth a second look, and the molding detail paired with a removable seat will surely seal the deal. Also available with a smooth wood inside back.

For an extra-comfortable seat that exudes form and function, add a back cushion, a crumb rail or wood legs to this style booth.





5600 Series

# OLD DOMINION FURNITURE CO.

#### **CONFIGURATION OPTIONS**



### **BACK HEIGHT OPTIONS**



#### **SEAT HEIGHT OPTIONS**



#### **UPHOLSTERY DETAIL OPTIONS**