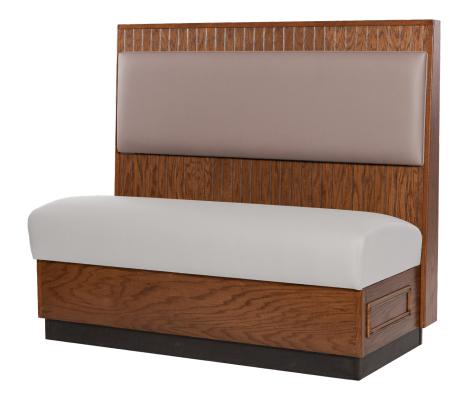

### Albemarle Booth

For a simple booth designed with a twist, consider our Albemarle built-to-order booths. Beadboard detailing on the inside backs makes these booths worth a second look, and the molding detail paired with a removable seat will surely seal the deal. Also available with a smooth wood inside back.

For an extra-comfortable seat that exudes form and function, add a back cushion, a crumb rail or wood legs to this style booth.

5600 Series