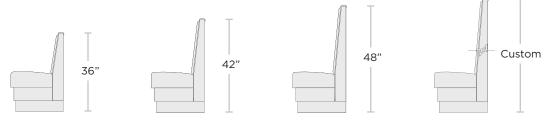

# OLD DOMINION FURNITURE CO.





Scan to view online

### Albemarle Booth

For a simple booth designed with a twist, consider our Albemarle built-to-order booths. Beadboard detailing on the inside backs makes these booths worth a second look, and the molding detail paired with a removable seat will surely seal the deal. Also available with a smooth wood inside back.

For an extra-comfortable seat that exudes form and function, add a back cushion, a crumb rail or wood legs to this style booth.





5600 Series

# OLD DOMINION FURNITURE CO.

#### **CONFIGURATION OPTIONS**



### **BACK HEIGHT OPTIONS**



#### **SEAT HEIGHT OPTIONS**



#### **UPHOLSTERY DETAIL OPTIONS**