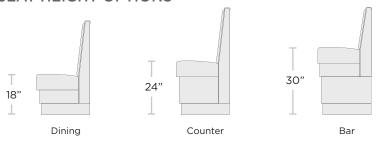

# OLD DOMINION FURNITURE CO.





Scan to view online

### Albemarle Booth

For a simple booth designed with a twist, consider our Albemarle built-to-order booths. Beadboard detailing on the inside backs makes these booths worth a second look, and the molding detail paired with a removable seat will surely seal the deal. Also available with a smooth wood inside back.

For an extra-comfortable seat that exudes form and function, add a back cushion, a crumb rail or wood legs to this style booth.





5600 Series

# OLD DOMINION FURNITURE CO.

#### **CONFIGURATION OPTIONS**



### **BACK HEIGHT OPTIONS**



#### **SEAT HEIGHT OPTIONS**



#### **UPHOLSTERY DETAIL OPTIONS**