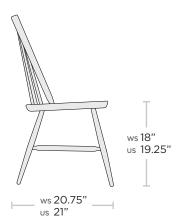

212-WS Wood Seat212-US Upholstered Seat

214-WS Wood Seat214-US Upholstered Seat