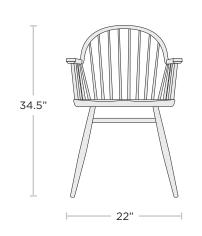

## Windsor Chair

Solid European Beech frame assembled and stained in Virginia with a catalyzed lacquer finish and nylon glides. Stained per customer specifications. Ships fully assembled.

Available in chair, arm chair, counter stool, and barstool.

212-WS Wood Seat212-US Upholstered Seat