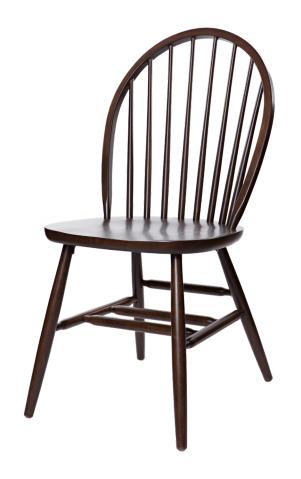

## Windsor Chair

Solid European Beech frame assembled and stained in Virginia with a catalyzed lacquer finish and nylon glides. Stained per customer specifications. Ships fully assembled.

Available in chair, arm chair, counter stool, and barstool.