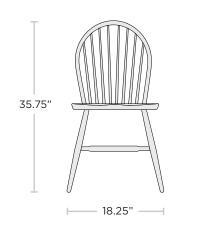

## Windsor Chair

Solid European Beech frame assembled and stained in Virginia with a catalyzed lacquer finish and nylon glides. Stained per customer specifications. Ships fully assembled.

Available in chair, arm chair, counter stool, and barstool.

212-WS Wood Seat212-US Upholstered Seat