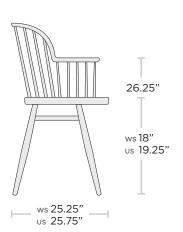

## Windsor Arm Chair

Solid European Beech frame assembled and stained in Virginia with a catalyzed lacquer finish and nylon glides. Stained per customer specifications. Ships fully assembled.

Available in chair, arm chair, counter stool, and barstool.

214-WS Wood Seat214-US Upholstered Seat