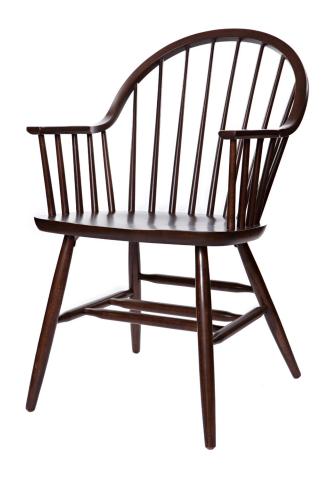

## Windsor Arm Chair

Solid European Beech frame assembled and stained in Virginia with a catalyzed lacquer finish and nylon glides. Stained per customer specifications. Ships fully assembled.

Available in chair, arm chair, counter stool, and barstool.