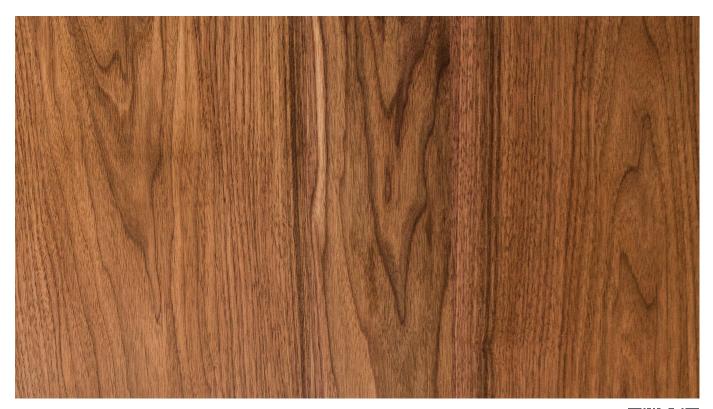

## Solid Walnut

Walnut is a beautiful balance of luxury and function, and our solid walnut table tops show off the best characteristics of this premium species. Often a first choice for formal settings and high-end furniture, walnut is a dark, hard wood valued for its color, strength, and distinct grain. Walnut's grain patterns are typically very straight, but can have some subtle irregularities as well, including curl and burl patterns. The natural luster of walnut provides an attractive sheen, while the varied brown shades of the heartwood bring an element of warmth to a space.