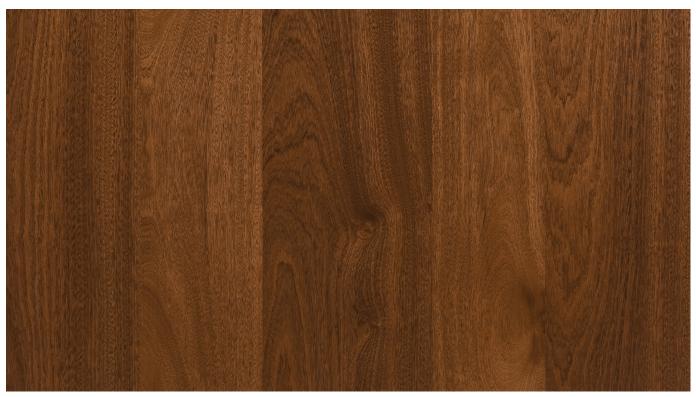

## Solid Sapele

Our solid sapele table tops have a golden to reddish-brown color and distinct grain that elevate any space, especially when masterfully handled by our skilled team of craftsmen. The interlocked, sometimes wavy grain pairs wonderfully well with sapele's fine, uniform texture and natural luster. Harder and heavier than African mahogany, but similar in color to traditional mahogany, sapele has become a reliable substitute—and cost-effective alternative—for use in furniture-making, cabinetry, boatbuilding, and even musical instrument manufacturing.