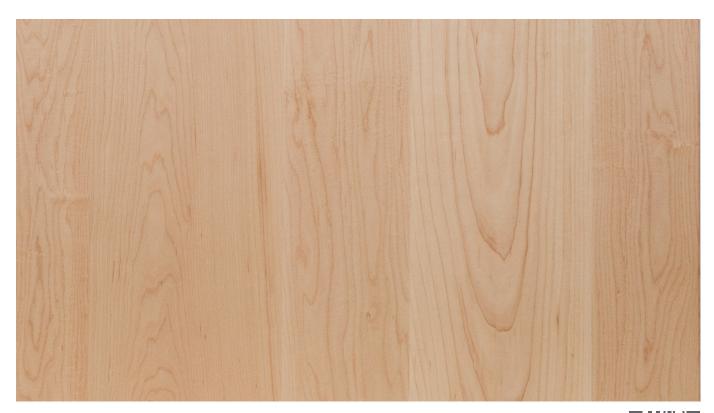

## Solid Hard Rock Maple

For a clean, fresh style, our solid maple table tops are a go-to favorite. Its light, creamy color and smooth, subtle grain is equally well-suited for casual and upscale spaces, especially with a myriad of options for customization. Maple is a highly durable option, so you can be confident it will look equally fabulous for its first and five thousandth use. The often-used sapwood has a crisp, white hue accented with mineral streaks and pitch fleck, for just a touch of reddish-brown tine. Staining maple tends to bring out its mineral streaks, enhancing their appearance beautifully.