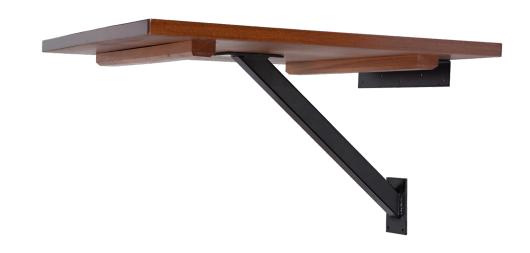

## Cantilever Base

Even if you're limited on space, you don't have to sacrifice style or quality. With our smart cantilever base, you can mount table tops directly on the wall. It comes with a sturdy iron wall mounting bracket for table tops up to 54" long, and can be paired with our minimalistic pin leg base for table tops over 54" in length.

Includes angle iron wall bracket. Recommended for use with proper wall blocking. Screws not included.

| ITEM #    | FITS TOP SIZE   | WEIGHT<br>LBS |
|-----------|-----------------|---------------|
| B-04-2436 | 24" TO 36" LONG | 14            |
| B-04-3654 | 36" TO 54" LONG | 20            |