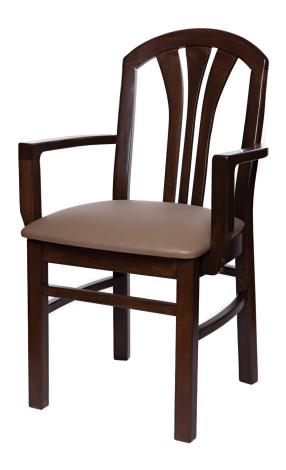

## Cabaret Arm Chair

Solid European Beech frame assembled and stained in Virginia with a catalyzed lacquer finish and nylon glides. Stained per customer specifications. Ships fully assembled. Available with various upholstery combinations for seat and inside back.

Available in chair, arm chair, and barstool.

224-US Upholstered Seat224-USB Upholstered Seat & Back