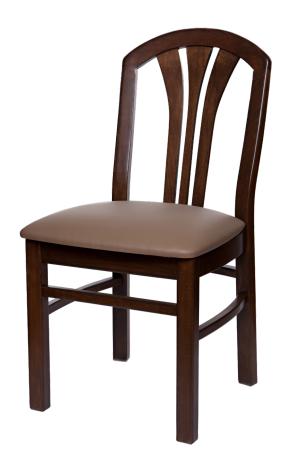

## Cabaret Chair

Solid European Beech frame assembled and stained in Virginia with a catalyzed lacquer finish and nylon glides. Stained per customer specifications. Ships fully assembled. Available with various upholstery combinations for seat and inside back.

Available in chair, arm chair, and barstool.

222-US Upholstered Seat222-USB Upholstered Seat & Back