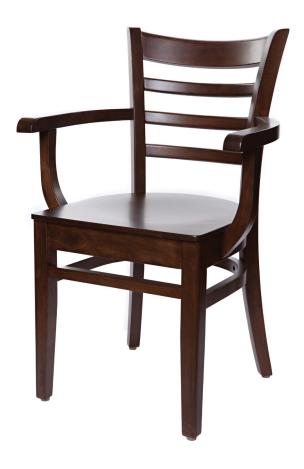

## Bistro Arm Chair

Solid European Beech frame assembled and stained in Virginia with a catalyzed lacquer finish and nylon glides. Stained per customer specifications. Ships fully assembled.

Available in chair, arm chair, counter stool, and barstool.

294-VS Veneer Seat294-WS Wood Seat294-US Upholstered Seat