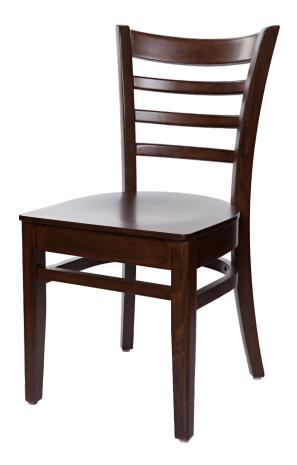

## Bistro Chair

Solid European Beech frame assembled and stained in Virginia with a catalyzed lacquer finish and nylon glides. Stained per customer specifications. Ships fully assembled.

Available in chair, arm chair, counter stool, and barstool.

292-VS Veneer Seat292-WS Wood Seat292-US Upholstered Seat