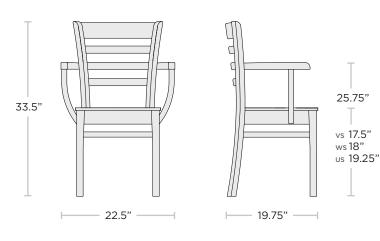

## Bistro Arm Chair

Solid European Beech frame assembled and stained in Virginia with a catalyzed lacquer finish and nylon glides. Stained per customer specifications. Ships fully assembled.

Available in chair, arm chair, counter stool, and barstool.

294-VS Veneer Seat294-WS Wood Seat294-US Upholstered Seat