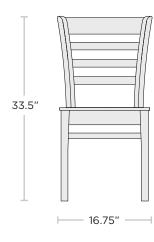

## Bistro Chair

Solid European Beech frame assembled and stained in Virginia with a catalyzed lacquer finish and nylon glides. Stained per customer specifications. Ships fully assembled.

Available in chair, arm chair, counter stool, and barstool.

292-VS Veneer Seat292-WS Wood Seat292-US Upholstered Seat