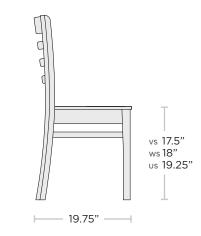

## Bistro Chair

Solid European Beech frame assembled and stained in Virginia with a catalyzed lacquer finish and nylon glides. Stained per customer specifications. Ships fully assembled.

Available in chair, arm chair, counter stool, and barstool.

292-VS Veneer Seat292-WS Wood Seat292-US Upholstered Seat