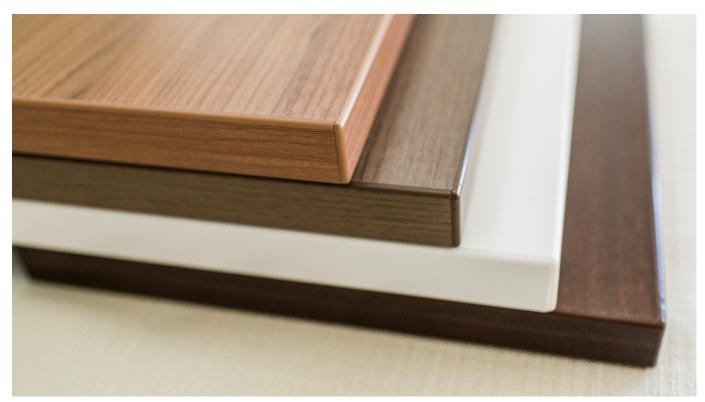

## Barcroft Laminate Top

Barcroft is a modern laminate top that defies expectations, allowing you to create the look of stone, quartz, solid wood, or even marble at a fraction of the cost. Our Barcroft laminate tops deliver exceptional durability and style, making it simple to stick to your budget without sacrificing your design vision. With a flat, 3mm PVC edge that perfectly matches your selected laminate, the overall effect is that of a seamless, slab-style tabletop that can stand up to long-term use.

Made to order in any shape and size.

Available in the laminate of your choice with a matching flat PVC edge for a seamless look.